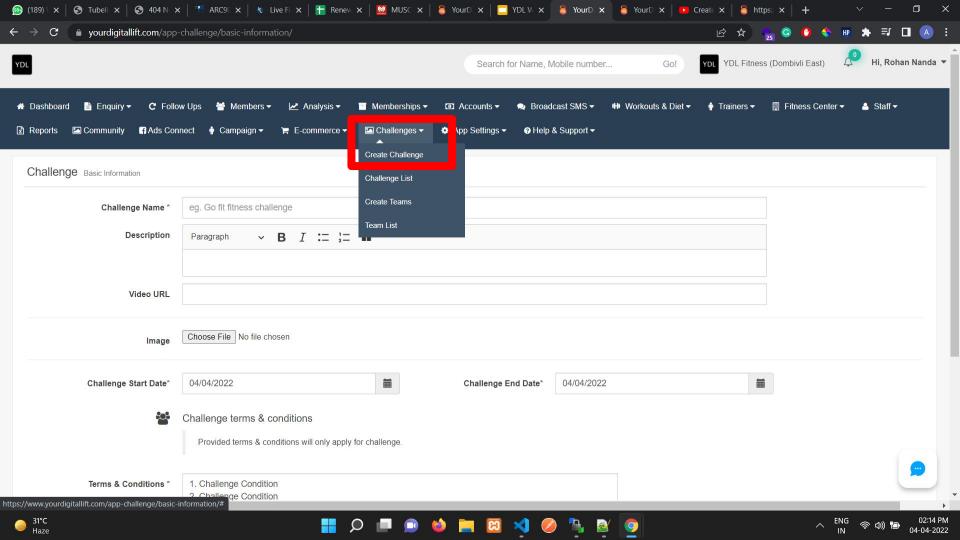

# **Create Challenges**

Admin Login URL:

https://www.herbalife.yourdigitallift.com/fit ness-center/login/

The Owners should login to their panels and Click on Challenges-> Create Challenges

If your Challenges are not visible, please raise a ticket with the team for the same.

### Create a Challenge,

Adding challenges with tasks:

- 1. Go to Challenge.
- 2. Enter all mandatory field(marked as \*).
- 3. Select Yes for the field "Do you want to add task?".
- 4. Save & Next.
- 5. Enter all mandatory field (marked as \*) for task.
- 6. Click on Save & Next.