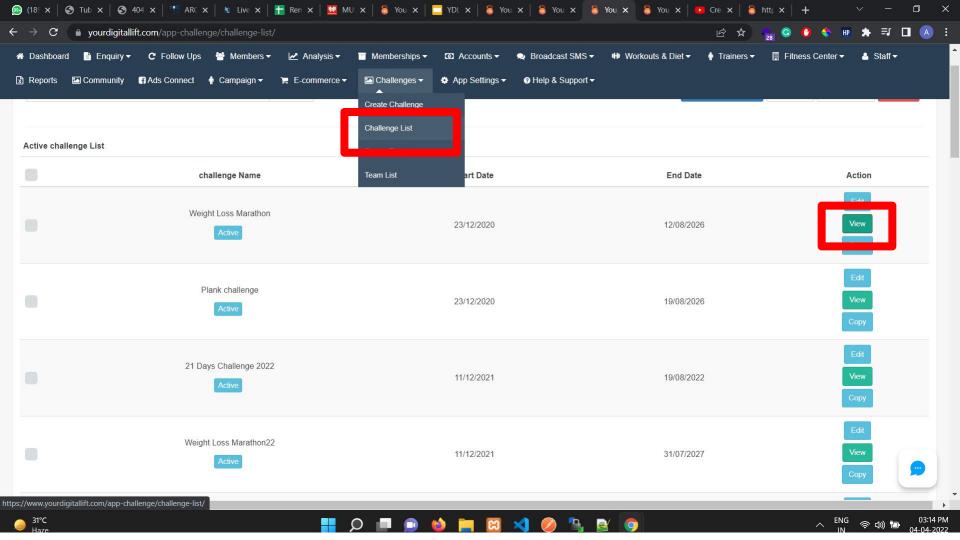

## **View & Manage Tracked Tasks**

To Manage and View all the tasked that have been Tracked.

- 1. Go to your Admin Panel
- 2. Goto Challenges
- 3. Challenge List
- 4. From the Challenges List Click on View button
- Click on Challenge Task Leaderboard (View Leaderboard.)
- 6. To view All the Posts added Click on Post List