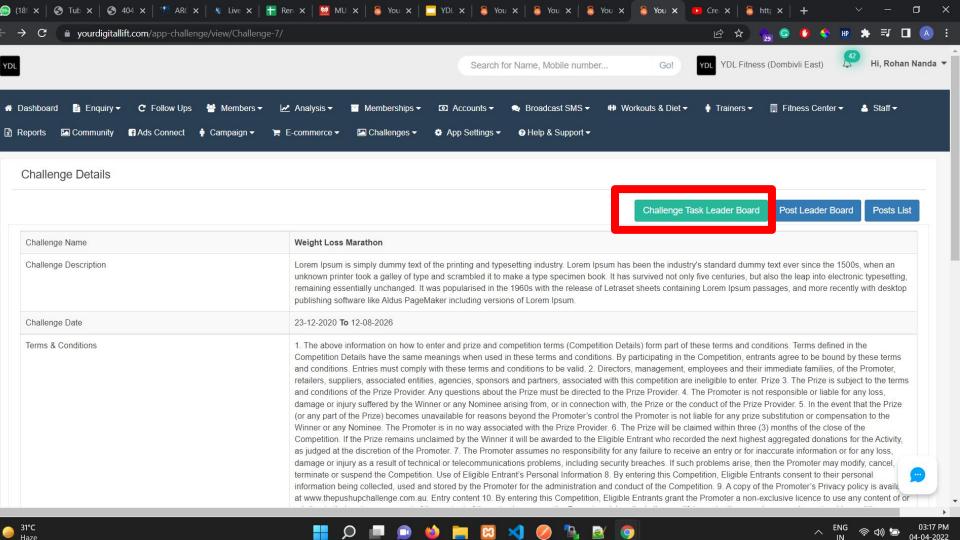

## **View & Manage Tracked Tasks**

To Manage and View all the tasked that have been Tracked.

- 1. Go to your Admin Panel
- 2. Goto Challenges
- 3. Challenge List
- 4. From the Challenges List Click on View button
- Click on Challenge Task Leaderboard (View Leaderboard.)
- 6. To view All the Posts added Click on Post List