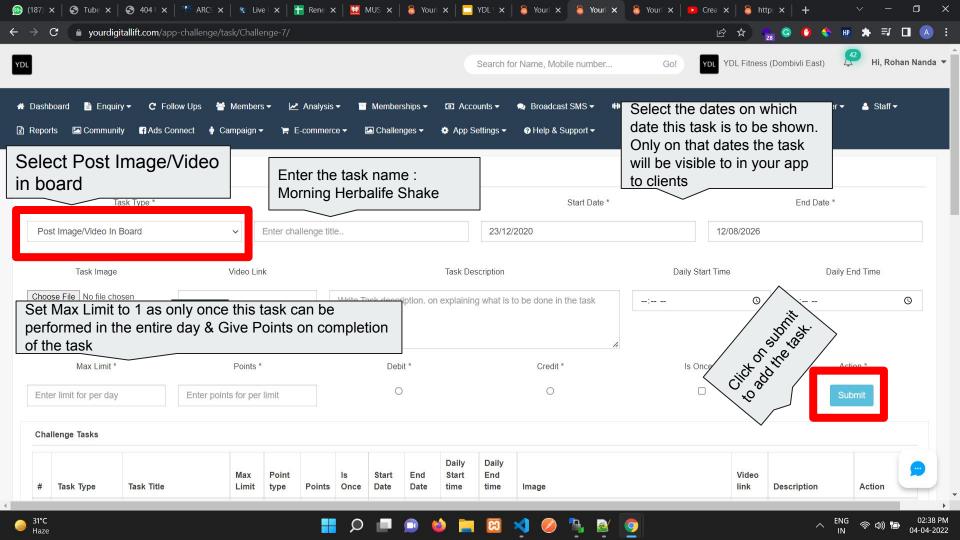

## Add Tasks to your Challenge

Adding tasks your challenge is a very important step.

You can add tasks like:

- L. Morning Herbalife Shake
- 2. Join Happy to Help program

Client can Select the tasks and upload a photo of the their mentioned tasks. As an Admin you can view the task and approve the post, so that they can get points for the same.