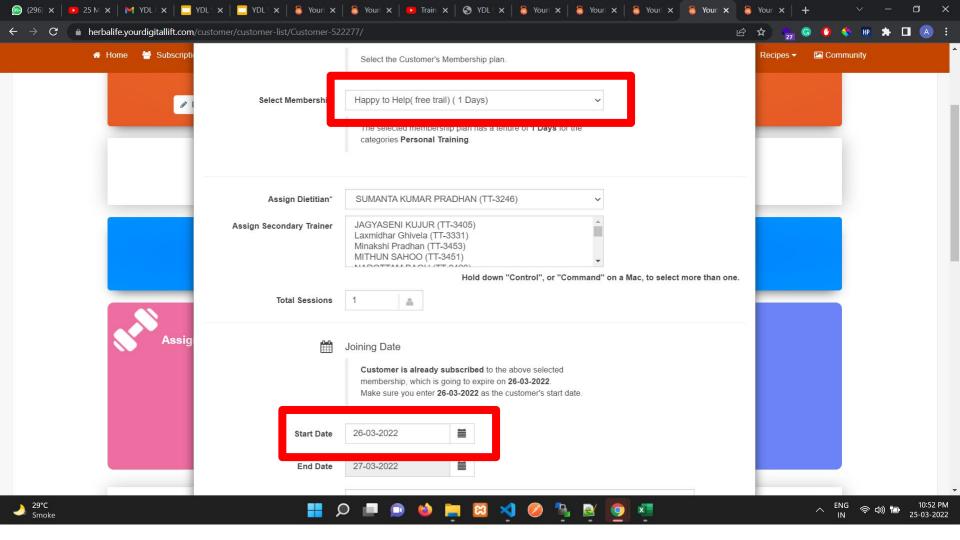

#### How to create a bill or Give Access to the Application to Clients?

- 1. Go to <a href="https://www.herbalife.yourdigitallift.com/trainer-dashboard/login/">https://www.herbalife.yourdigitallift.com/trainer-dashboard/login/</a>
- 2. Enter your Login details
- 3. Select your Wellness Center
- 4. Go to Clients -> Clients List
- 5. Search for the Client for whom you want to add the bill
- 6. Click on the Name of the Client in the listing, you will be redirect to clients profile
- 7. Click on Add Subscription Button. A pop up will appear
- 8. Select Membership from the Drop down
- 9. Enter the Selling price
- 10. Select the Batch and click on Add Subscription Button.
- 11. You will be redirected to your Payment page.
- 12. Scroll Down, Select Payment Status as Paid from the Dropdown and Click on submit button.