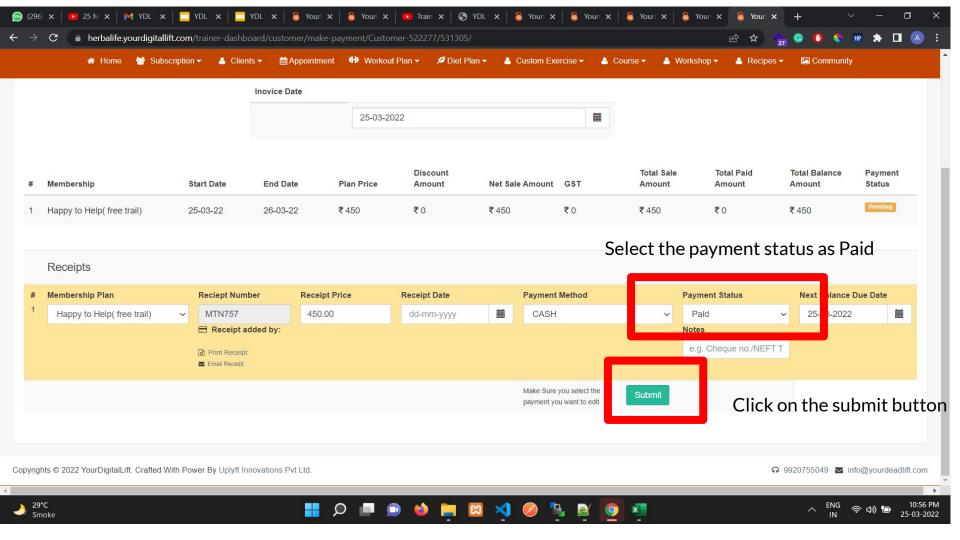

#### How to create a bill or Give Access to the Application to Clients?

- 1. Go to <a href="https://www.herbalife.yourdigitallift.com/trainer-dashboard/login/">https://www.herbalife.yourdigitallift.com/trainer-dashboard/login/</a>
- 2. Enter your Login details
- 3. Select your Wellness Center
- 4. Go to Clients -> Clients List
- 5. Search for the Client for whom you want to add the bill
- 6. Click on the Name of the Client in the listing, you will be redirect to clients profile
- 7. Click on Add Subscription Button. A pop up will appear
- 8. Select Membership from the Drop down
- 9. Enter the Selling price
- 10. Select the Batch and click on Add Subscription Button.
- 11. You will be redirected to your Payment page.
- 12. Scroll Down, Select Payment Status as Paid from the Dropdown and Click on submit button.