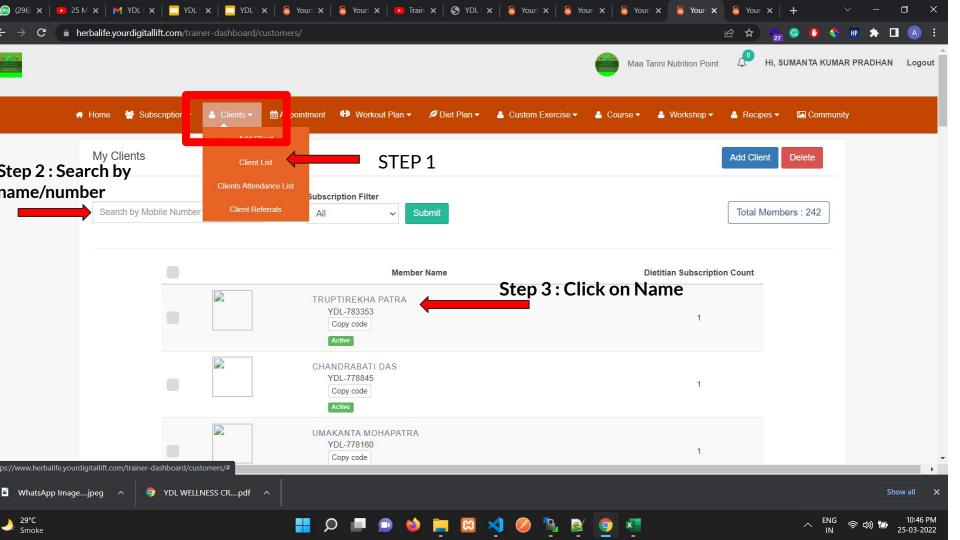

#### How to create a bill or Give Access to the Application to Clients?

- 1. Go to <a href="https://www.herbalife.yourdigitallift.com/trainer-dashboard/login/">https://www.herbalife.yourdigitallift.com/trainer-dashboard/login/</a>
- 2. Enter your Login details
- 3. Select your Wellness Center
- 4. Go to Clients -> Clients List
- 5. Search for the Client for whom you want to add the bill
- 6. Click on the Name of the Client in the listing, you will be redirect to clients profile
- 7. Click on Add Subscription Button. A pop up will appear
- 8. Select Membership from the Drop down
- 9. Enter the Selling price
- 10. Select the Batch and click on Add Subscription Button.
- 11. You will be redirected to your Payment page.
- 12. Scroll Down, Select Payment Status as Paid from the Dropdown and Click on submit button.