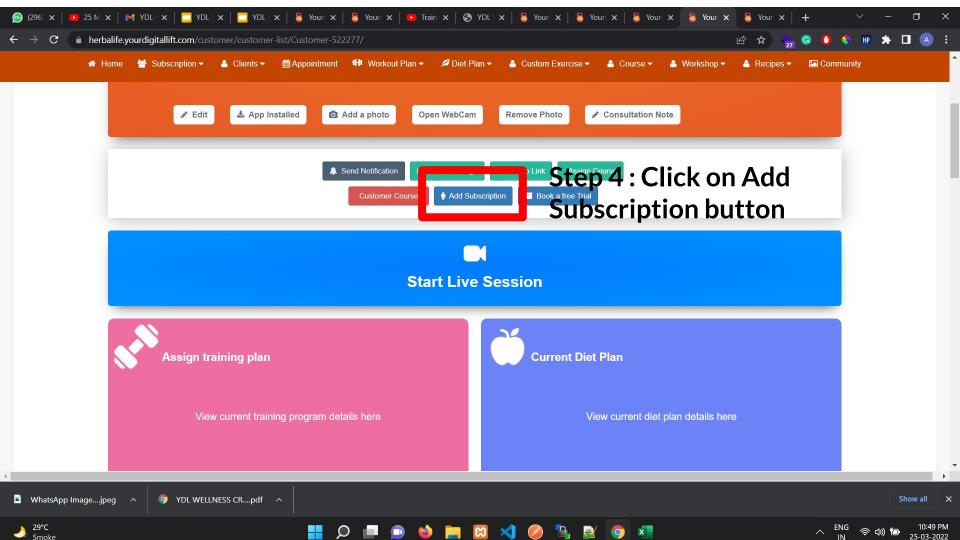

#### How to create a bill or Give Access to the Application to Clients?

- 1. Go to <a href="https://www.herbalife.yourdigitallift.com/trainer-dashboard/login/">https://www.herbalife.yourdigitallift.com/trainer-dashboard/login/</a>
- 2. Enter your Login details
- 3. Select your Wellness Center
- 4. Go to Clients -> Clients List
- 5. Search for the Client for whom you want to add the bill
- 6. Click on the Name of the Client in the listing, you will be redirect to clients profile
- 7. Click on Add Subscription Button. A pop up will appear
- 8. Select Membership from the Drop down
- 9. Enter the Selling price
- 10. Select the Batch and click on Add Subscription Button.
- 11. You will be redirected to your Payment page.
- 12. Scroll Down, Select Payment Status as Paid from the Dropdown and Click on submit button.