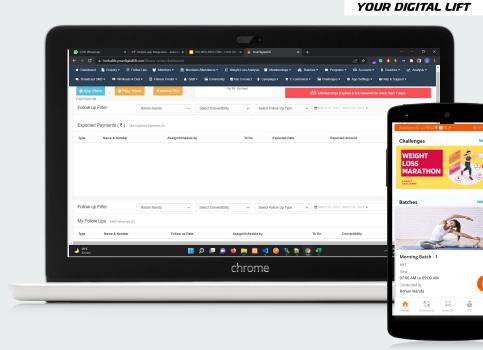

# STEP 1: **Login to Coach APP/ Dashboard**

## The Very First step for all the Coaches is to login to their Coach Application.

The Coach application URL is to be fetched from their respective Club Owners

Request your Club owners with the Below details

#### **Steps to Login**

- 1. Open your Coach Application
- 2. Enter your registered Mobile number
- 3. Enter your Password give to you by your Club owner
- 4. Click on Sign in Button

#### Login

| Enter your mobile number |   |
|--------------------------|---|
|                          |   |
| Enter your password      | • |
|                          |   |
|                          |   |
| SIGN IN                  |   |