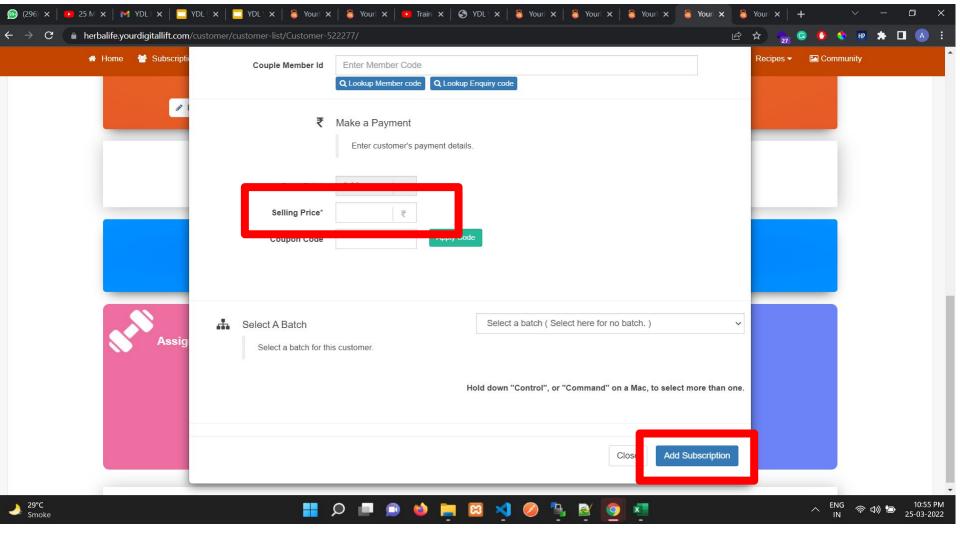

#### How to create a bill or Give Access to the Application to Clients?

- 1. Go to <a href="https://www.herbalife.yourdigitallift.com/trainer-dashboard/login/">https://www.herbalife.yourdigitallift.com/trainer-dashboard/login/</a>
- 2. Enter your Login details
- 3. Select your Wellness Center
- 4. Go to Clients -> Clients List
- 5. Search for the Client for whom you want to add the bill
- 6. Click on the Name of the Client in the listing, you will be redirect to clients profile
- 7. Click on Add Subscription Button. A pop up will appear
- 8. Select Membership from the Drop down
- 9. Enter the Selling price
- 10. Select the Batch and click on Add Subscription Button.
- 11. You will be redirected to your Payment page.
- 12. Scroll Down, Select Payment Status as Paid from the Dropdown and Click on submit button.