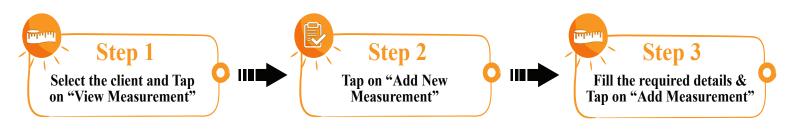

### **ADD & VIEW MEASUREMENT**

Track or add your client's measurements & Set reminders:

Tap on "Log" to view previous measuremnets

Page | 11