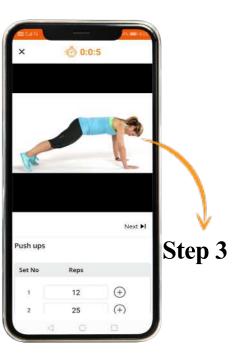

### **VIEW & START A WORKOUT**

You can view & start a workout assigned by your trainer from your app:

Step 2

### TRACK WORKOUT PROGRESS

Track your workout progress with the following steps: