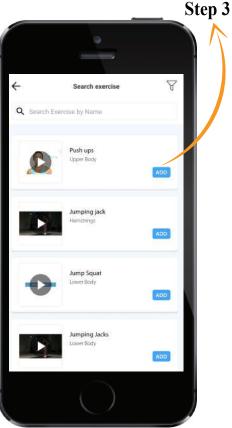

# **CUSTOMIZED WORKOUT PLAN**

Create & assign personalized workout plan to your clients with the following steps:

Step 1