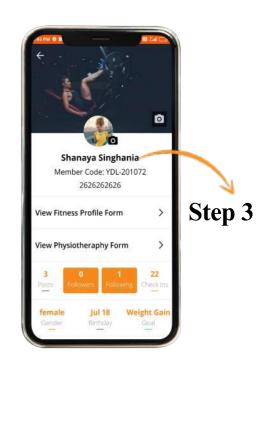

## **CREATE TRAINER'S PROFILE**

Create your profile to showcase your achievements:

Step 3