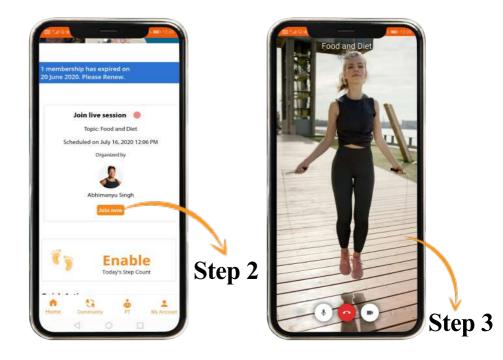

### JOIN LIVE TRAINING SESSION

Get Live with your trainer with one on one/group workout session with in built video calling feature :