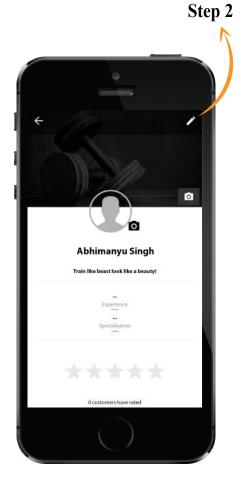

## **CREATE TRAINER'S PROFILE**

Create your profile to showcase your achievements:

Step 3