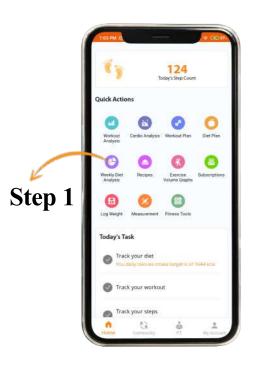

### **WEEKLY DIET ANALYSIS**

Track your daily calorie intake with the following steps: