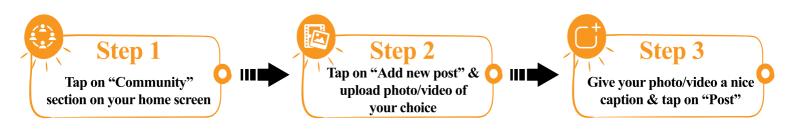

### **ADD PHOTO/VIDEO IN COMMUNITY**

Share photos & videos among your fitness community in three easy steps:

You can Follow others, Like & Comment on other's posts