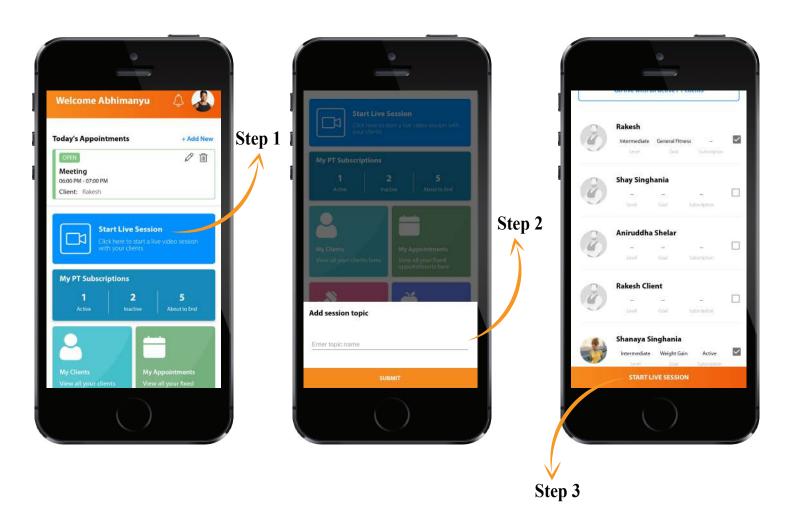

### **LIVE VIDEO SESSION**

Take Live one on one/group session with in built video conferencing: