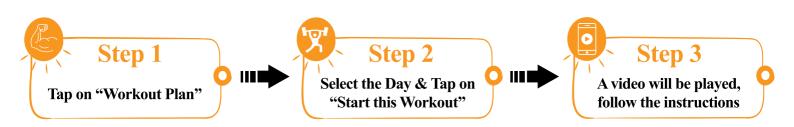

### **VIEW & START A WORKOUT**

You can view & start a workout assigned by your trainer from your app:

Step 2