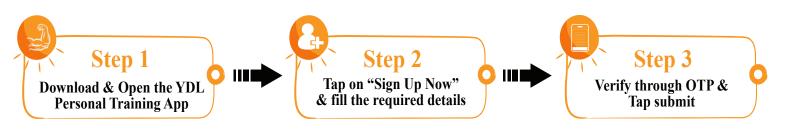

### REGISTER ON YDL PERSONAL TRAINING A

You can register on the Trainer's App easily by following the below steps:

Step 1