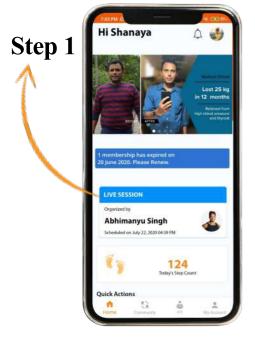

### JOIN LIVE TRAINING SESSION

Get Live with your trainer with one on one/group workout session with in built video calling feature :