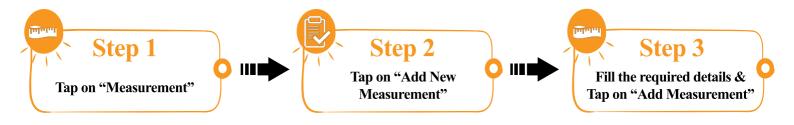

### **ADD & VIEW MEASUREMENT**

Track or add your measurements & Set reminders:

Tap on "Log" to view previous measurements