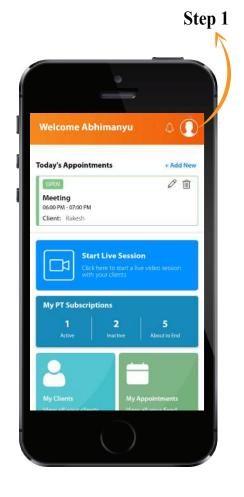

## **CREATE TRAINER'S PROFILE**

Create your profile to showcase your achievements:

Step 3