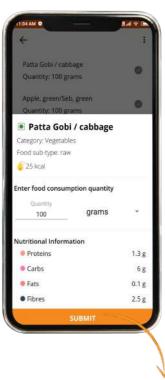

### **VIEW & LOG YOUR DIET**

Log your Diet & Track food intake with essential details on your app :

Step 3