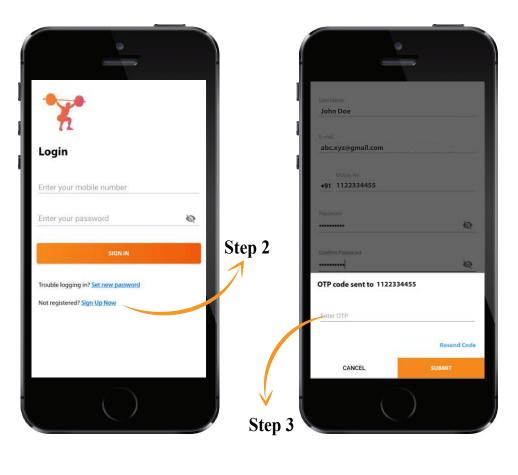

### REGISTER ON YDL PERSONAL TRAINING A

You can register on the Trainer's App easily by following the below steps:

Step 1