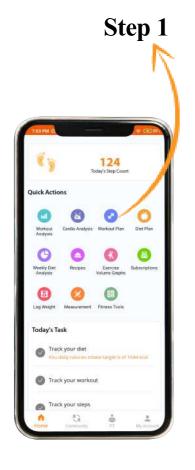

### **VIEW & START A WORKOUT**

You can view & start a workout assigned by your trainer from your app:

Step 2

### TRACK WORKOUT PROGRESS

Track your workout progress with the following steps: