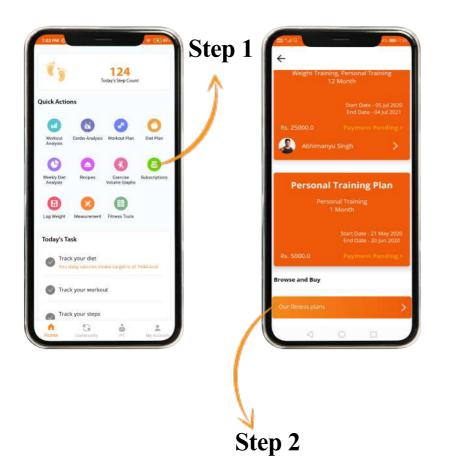

### **BUY A SUBSCRIPTION PLAN**

You can easily buy a subscription plan for your personal training: