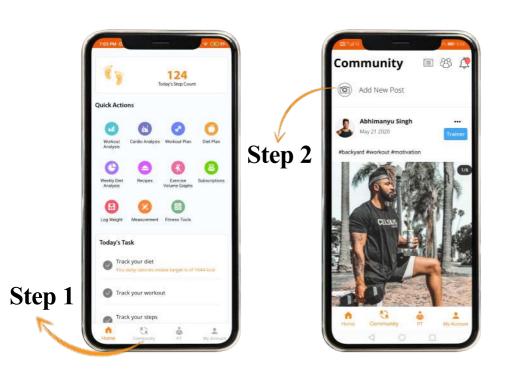

### **ADD PHOTO/VIDEO IN COMMUNITY**

Share photos & videos among your fitness community in three easy steps:

You can Follow others, Like & Comment on other's posts