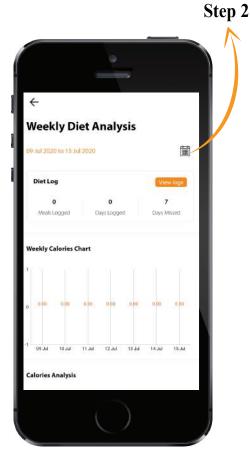

## **WEEKLY DIET ANALYSIS**

Track your client's daily calorie intake with the following steps:

www.yourdigitallift.com