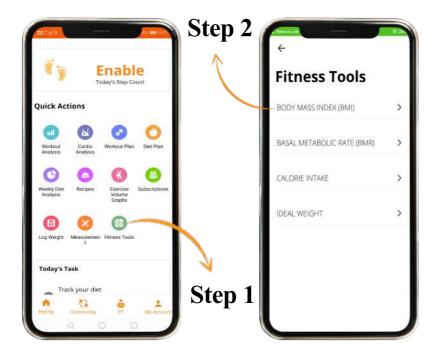

### FITNESS TOOL

Monitor your fitness level with the in built Fitness Tool:

Step 3