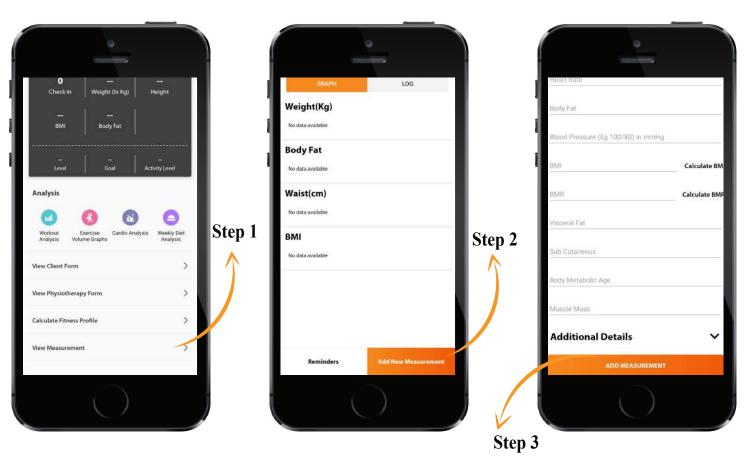

### **ADD & VIEW MEASUREMENT**

Track or add your client's measurements & Set reminders:

Tap on "Log" to view previous measuremnets

Page | 11