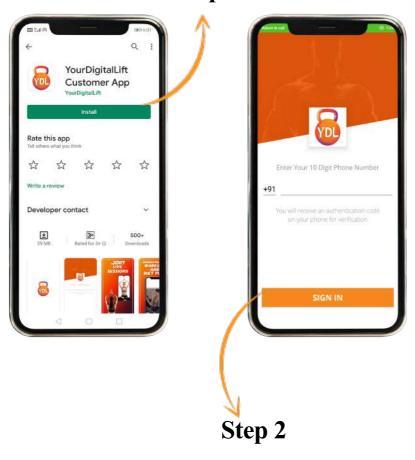

### **HOW TO DOWNLOAD & LOGIN**

#### Download the App & Update your Profile:

#### Step 1