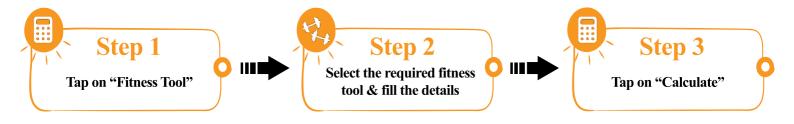

### FITNESS TOOL

Monitor your fitness level with the in built Fitness Tool:

Step 3