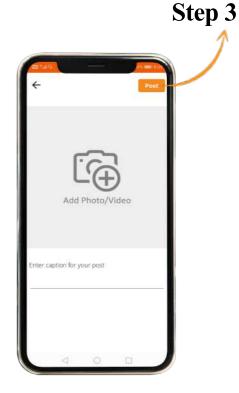

### **ADD PHOTO/VIDEO IN COMMUNITY**

Share photos & videos among your fitness community in three easy steps:

You can Follow others, Like & Comment on other's posts