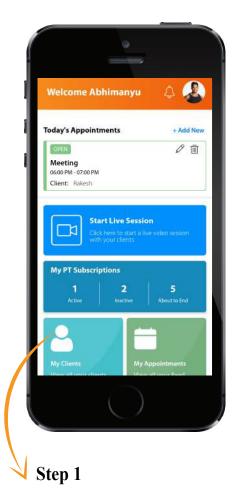

### **CLIENT LIST**

You can add unlimited number of clients. Below process shows how to add and view your clients: