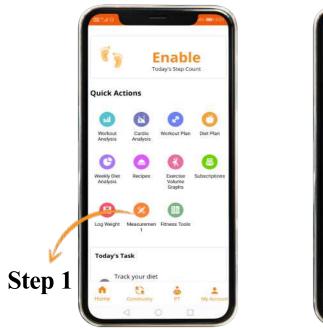

### **ADD & VIEW MEASUREMENT**

Track or add your measurements & Set reminders:

Tap on "Log" to view previous measurements

### FITNESS TOOL

Monitor your fitness level with the in built Fitness Tool:

Step 3