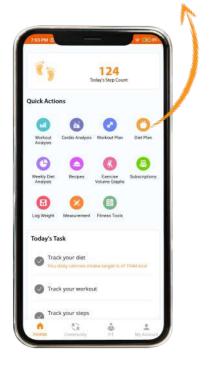

### **VIEW & LOG YOUR DIET**

Log your Diet & Track food intake with essential details on your app :

Step 3