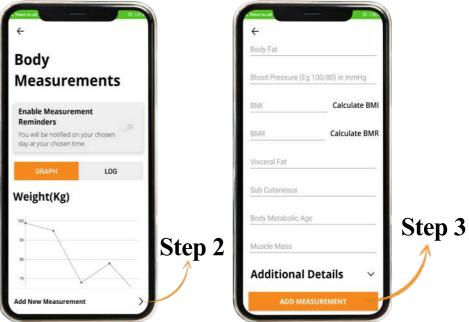

### **ADD & VIEW MEASUREMENT**

Track or add your measurements & Set reminders:

Tap on "Log" to view previous measurements

### FITNESS TOOL

Monitor your fitness level with the in built Fitness Tool:

Step 3