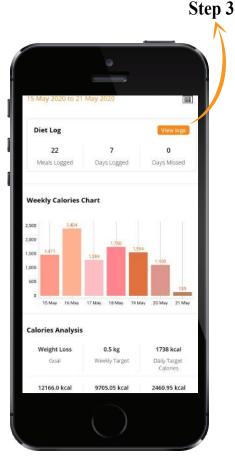

## **WEEKLY DIET ANALYSIS**

Track your client's daily calorie intake with the following steps:

www.yourdigitallift.com