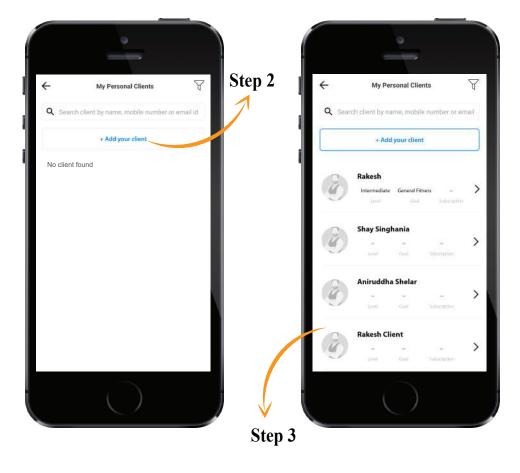

### **CLIENT LIST**

You can add unlimited number of clients. Below process shows how to add and view your clients: