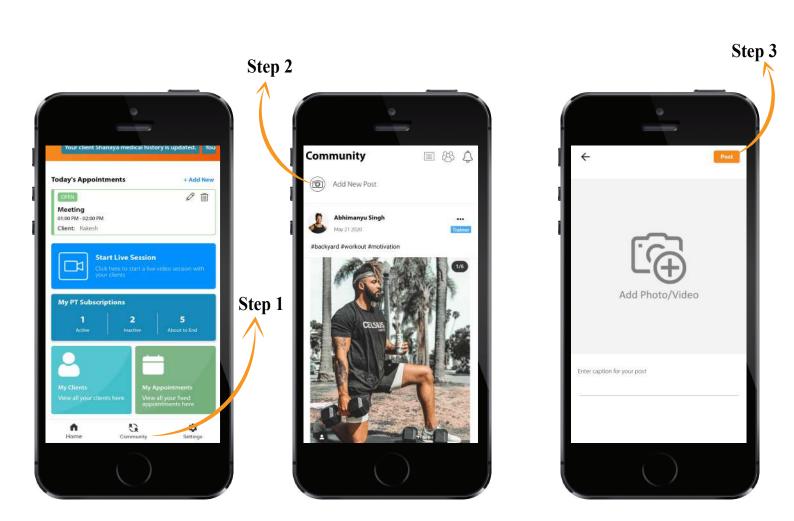

### **ADD PHOTO/VIDEO IN COMMUNITY**

Share photos & videos among your fitness community in three easy steps:

You can Follow others, Like & Comment on other's posts