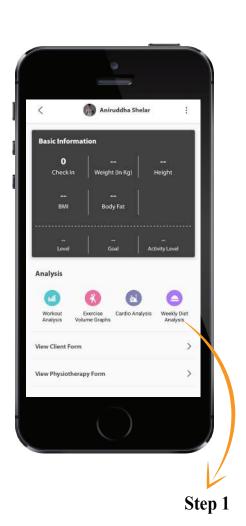

## **WEEKLY DIET ANALYSIS**

Track your client's daily calorie intake with the following steps:

www.yourdigitallift.com