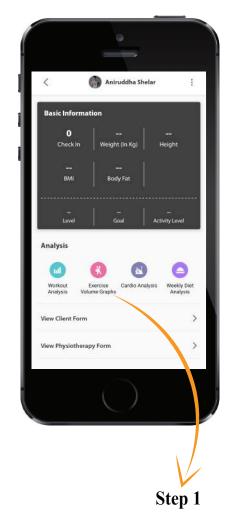

### **TRACK WORKOUT PROGRESS**

Track your client's daily workout progress with the following steps: