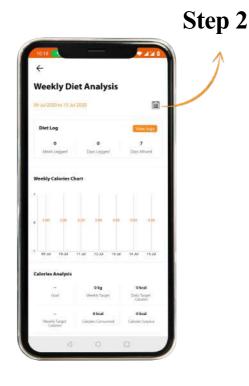

### **WEEKLY DIET ANALYSIS**

Track your daily calorie intake with the following steps: