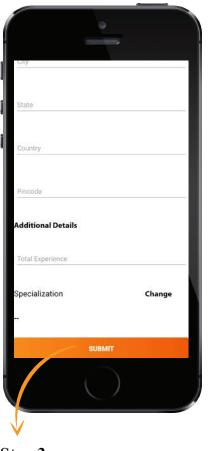

## **CREATE TRAINER'S PROFILE**

Create your profile to showcase your achievements:

Step 3