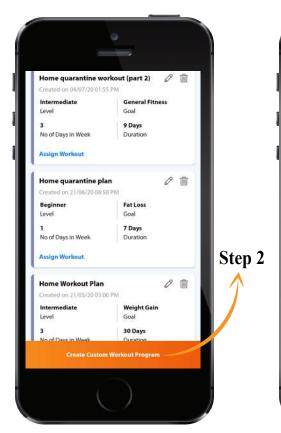

# **CUSTOMIZED WORKOUT PLAN**

Create & assign personalized workout plan to your clients with the following steps:

Step 1