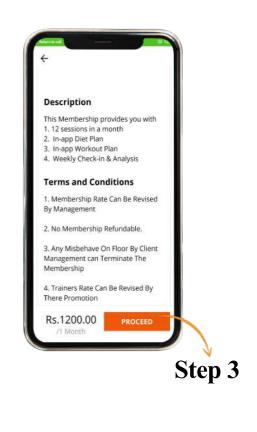

### **BUY A SUBSCRIPTION PLAN**

You can easily buy a subscription plan for your personal training: