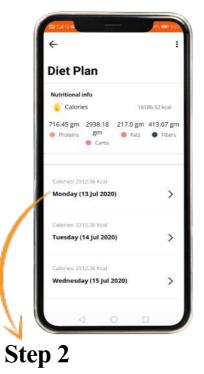

### **VIEW & LOG YOUR DIET**

Log your Diet & Track food intake with essential details on your app :

Step 3