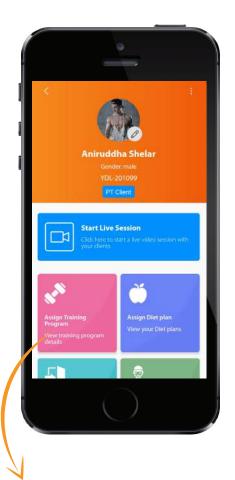

# **CUSTOMIZED WORKOUT PLAN**

Create & assign personalized workout plan to your clients with the following steps:

Step 1