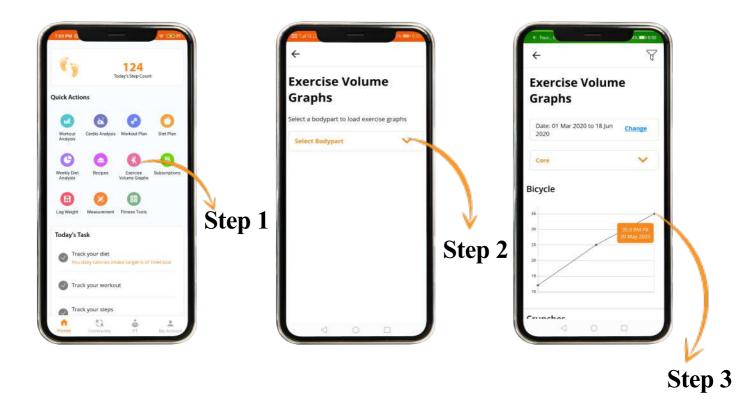

### TRACK WORKOUT PROGRESS

Track your workout progress with the following steps: