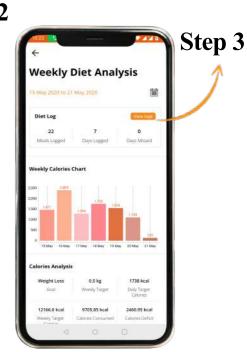

### **WEEKLY DIET ANALYSIS**

Track your daily calorie intake with the following steps: