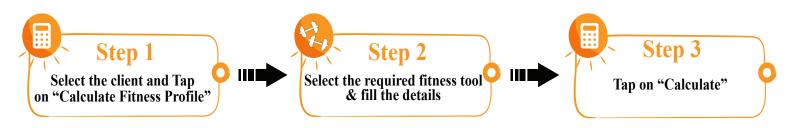

### FITNESS TOOL

Monitor your client's fitness level with the in built Fitness Tool: