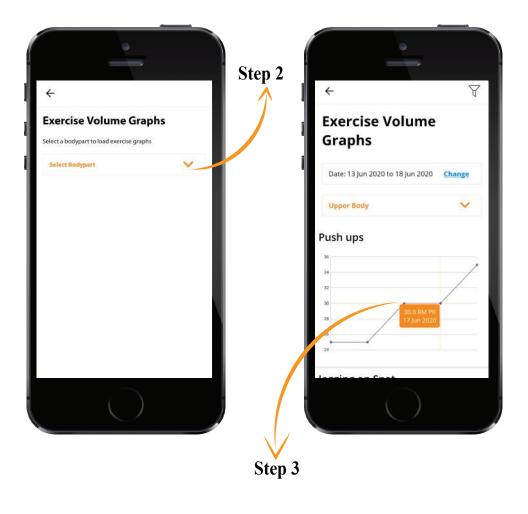

### **TRACK WORKOUT PROGRESS**

Track your client's daily workout progress with the following steps: