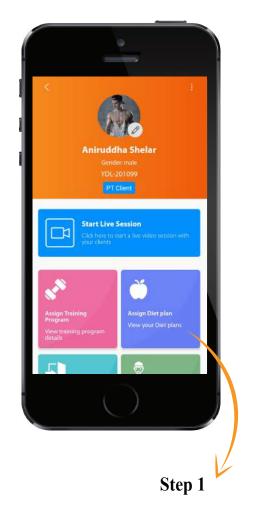

# **CUSTOMIZED DIET PLAN**

Create & assign personalized diet plan to your clients with the following steps: