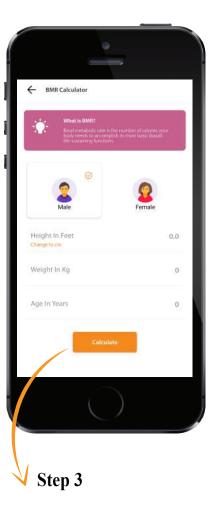

### FITNESS TOOL

Monitor your client's fitness level with the in built Fitness Tool: