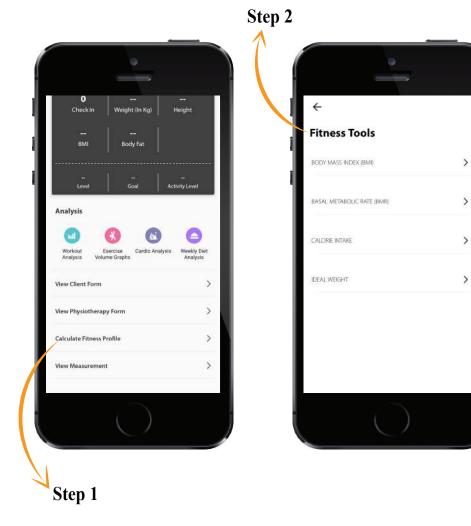

### FITNESS TOOL

Monitor your client's fitness level with the in built Fitness Tool: