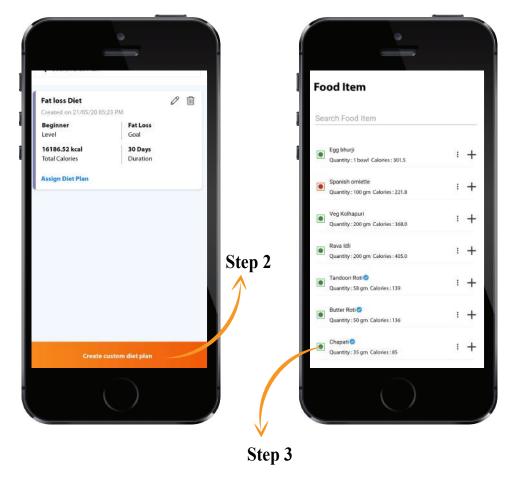

# **CUSTOMIZED DIET PLAN**

Create & assign personalized diet plan to your clients with the following steps: