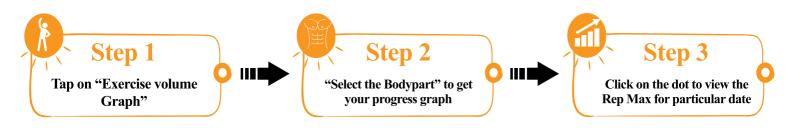

### TRACK WORKOUT PROGRESS

Track your workout progress with the following steps: