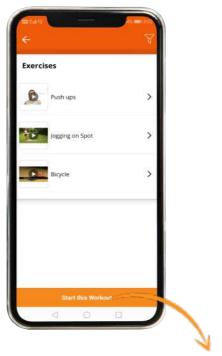

### **VIEW & START A WORKOUT**

You can view & start a workout assigned by your trainer from your app:

Step 2

### TRACK WORKOUT PROGRESS

Track your workout progress with the following steps: