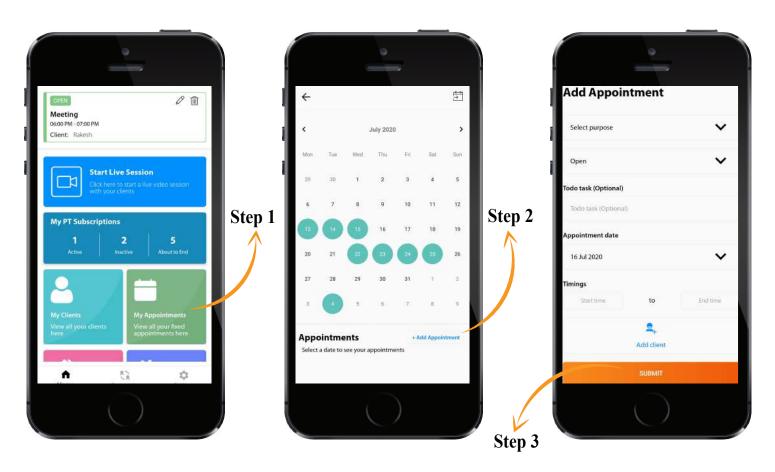

### **ADD & VIEW APPOINTMENT**

Schedule & manage your client's appointments:

Tap on the Date in the calender to view your appointment details