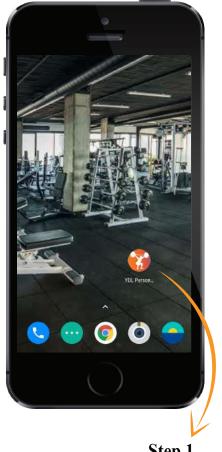

### REGISTER ON YDL PERSONAL TRAINING A

You can register on the Trainer's App easily by following the below steps:

Step 1