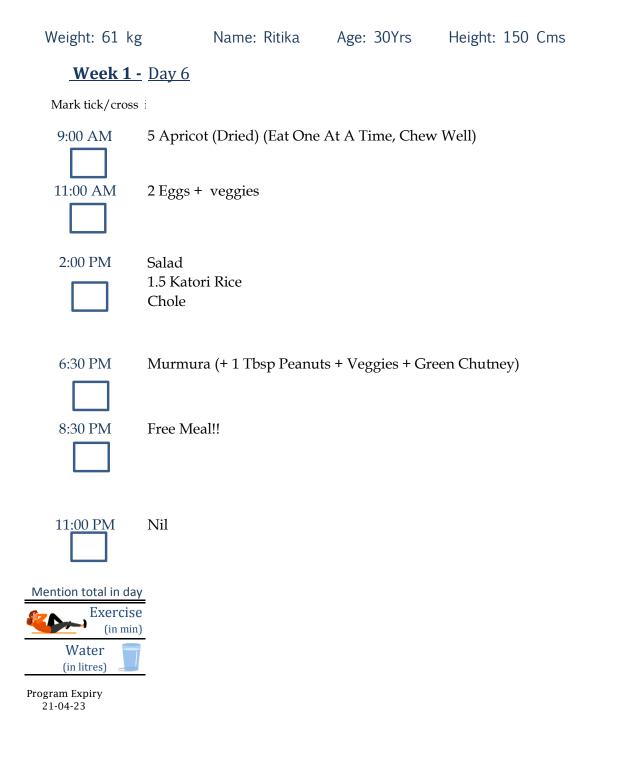

### 14-01-23

| Mark tick/cross | i                                                                  |
|-----------------|--------------------------------------------------------------------|
| 9:00 AM         | 5 Apricot (Dried) (Eat One At A Time, Chew Well)                   |
| 11:00 AM        | 2 besan chilla [+ cucumber/ lauki]                                 |
| 2:00 PM         | Salad<br>1 Millet roti<br>Sabji<br>kadi                            |
| 6:30 PM         | Sprouts Salad (1 Katori Sprouts + veggies)<br>Semi-cooked/ Steamed |
| 8:30 PM         | Grilled Chicken<br>Saute Veggies                                   |
| 11:00 PM        | 1 Slice/ Cube Cheese                                               |

Name: Ritika



Weight: 61 kg

Week 1 - Day 5

21-04-23



# 14-01-23





# 14-01-23

| Weight: 61 kg                                         | g Name: Ritika                                           | Age: 30Yrs        | Height: 150 Cms |  |  |  |  |
|-------------------------------------------------------|----------------------------------------------------------|-------------------|-----------------|--|--|--|--|
| <u>Week 1 -</u> Day 7                                 |                                                          |                   |                 |  |  |  |  |
| Mark tick/cross                                       |                                                          |                   |                 |  |  |  |  |
| 9:00 AM                                               | 8 Almonds (Eat One At A Time With Skin, Chew Well)       |