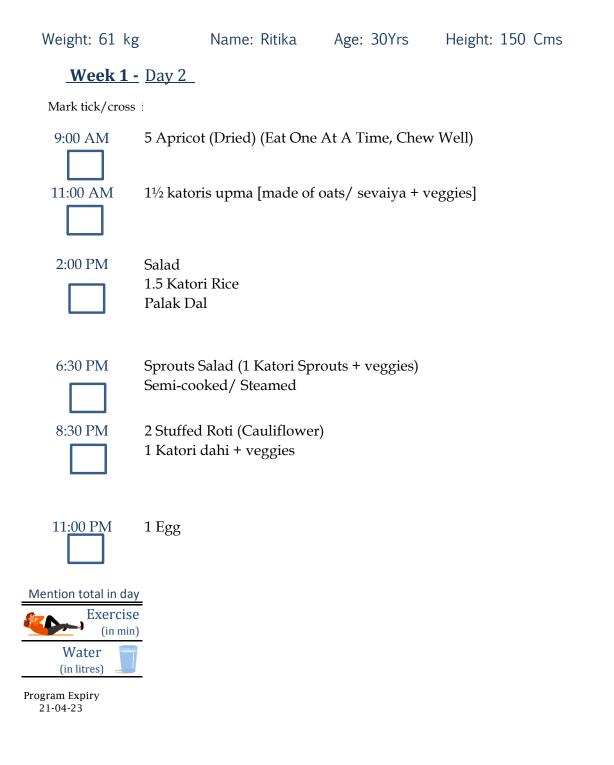

## 14-01-23





### 14-01-23

| Weight: 61 kg                | g Name: Ritika                                            | Age: 30Yrs      | Height: 150 ( | Cms |  |  |  |  |
|------------------------------|-----------------------------------------------------------|-----------------|---------------|-----|--|--|--|--|
| <u>Week 1 -</u> <u>Day 3</u> |                                                           |                 |               |     |  |  |  |  |
| Mark tick/cross              |                                                           |                 |               |     |  |  |  |  |
| 9:00 AM                      | 8 Almonds (Eat One At A Time With Skin, Chew Well)        |                 |               |     |  |  |  |  |
| 11:00 AM                     | 1 methi thepla