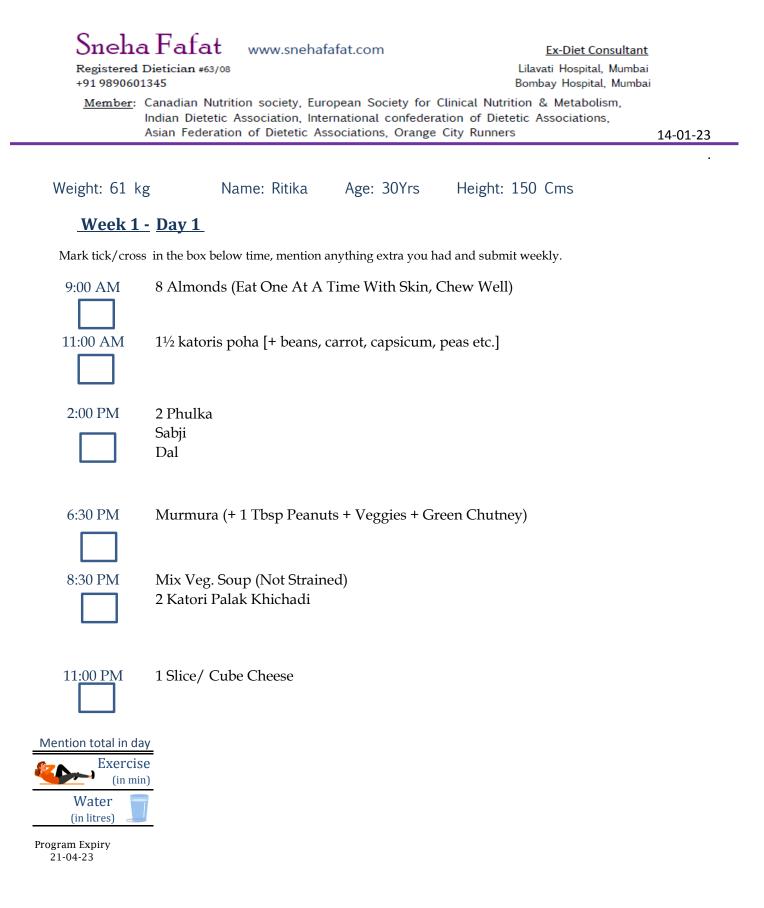

## 14-01-23





### 14-01-23

| Weight: 61 kg                | g Name: Ritika                                            | Age: 30Yrs      | Height: 150 ( | Cms |  |  |  |  |
|------------------------------|-----------------------------------------------------------|-----------------|---------------|-----|--|--|--|--|
| <u>Week 1 -</u> <u>Day 3</u> |                                                           |                 |               |     |  |  |  |  |
| Mark tick/cross              |                                                           |                 |               |     |  |  |  |  |
| 9:00 AM                      | 8 Almonds (Eat One At A Time With Skin, Chew Well)        |                 |               |     |  |  |  |  |
| 11:00 AM                     | 1 methi